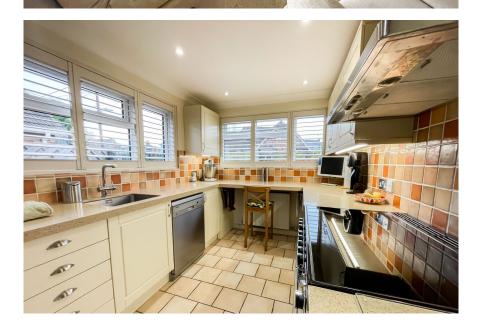

## Granada Road, Hedge End, Southampton, SO30 4AN

A superb 4-bedroom chalet style home positioned on the edge of the village providing easy access to the amenities in Hedge End.

Downstairs, there is a modern kitchen, large hallway with plenty of cupboards and a spacious lounge with a log burner. In addition, on the ground floor there is a study that could be used as a 4<sup>th</sup> bedroom and a TV room / 3<sup>rd</sup> bedroom. This spacious ground floor also offers a modern shower room and further reception room currently used as a dining room.