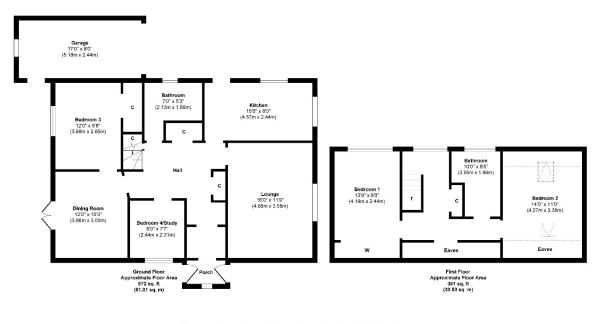

## Granada Road, Hedge End, Southampton, SO30 4AN

A superb 4-bedroom chalet style home positioned on the edge of the village providing easy access to the amenities in Hedge End.

Downstairs, there is a modern kitchen, large hallway with plenty of cupboards and a spacious lounge with a log burner. In addition, on the ground floor there is a study that could be used as a 4<sup>th</sup> bedroom and a TV room / 3<sup>rd</sup> bedroom. This spacious ground floor also offers a modern shower room and further reception room currently used as a dining room.

Upstairs there are two additional large bedrooms and a bathroom.

This corner plot has a garage and off-road parking for numerous vehicles as there are two driveways. The enclosed, well-maintained garden compliments this lovely home.

## £525,000

Approx. Gross Internal Floor Area 1233 sq. ft / 114.54 sq. m Illustration for identification purposes only, measurements are approximate, not to scale. Produced by Elements Property

Agents Note: The sellers of the property have provided the above information to us and we are therefore reliant on them providing the correct information. The floor plan and sizes are to be used as a guide only. Please check room sizes prior to ordering carpets or furniture. If you require confirmation on any particular point for specific purposes please contact our office for further information. If you have other questions about this property, please telephone 01489 789933