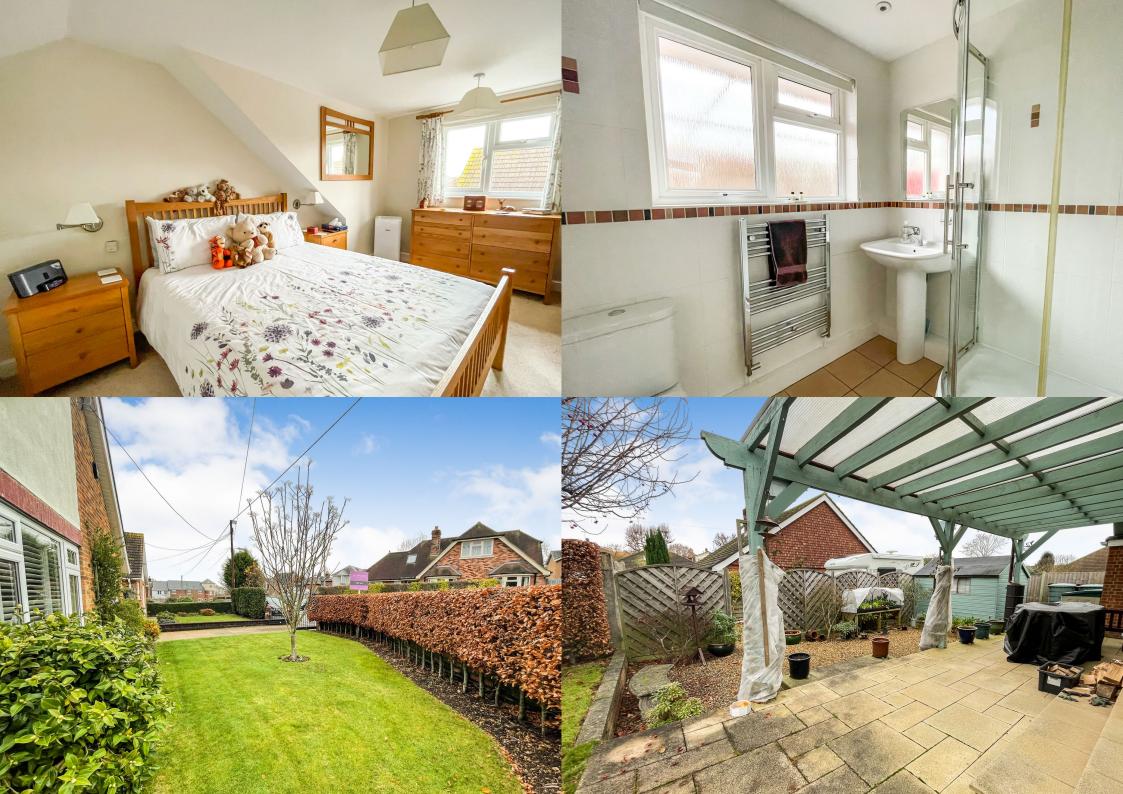

## Granada Road, Hedge End, Southampton, SO30 4AN

A superb 4-bedroom chalet style home positioned on the edge of the village providing easy access to the amenities in Hedge End.

Downstairs, there is a modern kitchen, large hallway with plenty of cupboards and a spacious lounge with a log burner. In addition, on the ground floor there is a study that could be used as a 4<sup>th</sup> bedroom and a TV room / 3<sup>rd</sup> bedroom. This spacious ground floor also offers a modern shower room and further reception room currently used as a dining room.

Upstairs there are two additional large bedrooms and a bathroom.

This corner plot has a garage and off-road parking for numerous vehicles as there are two driveways. The enclosed, well-maintained garden compliments this lovely home.